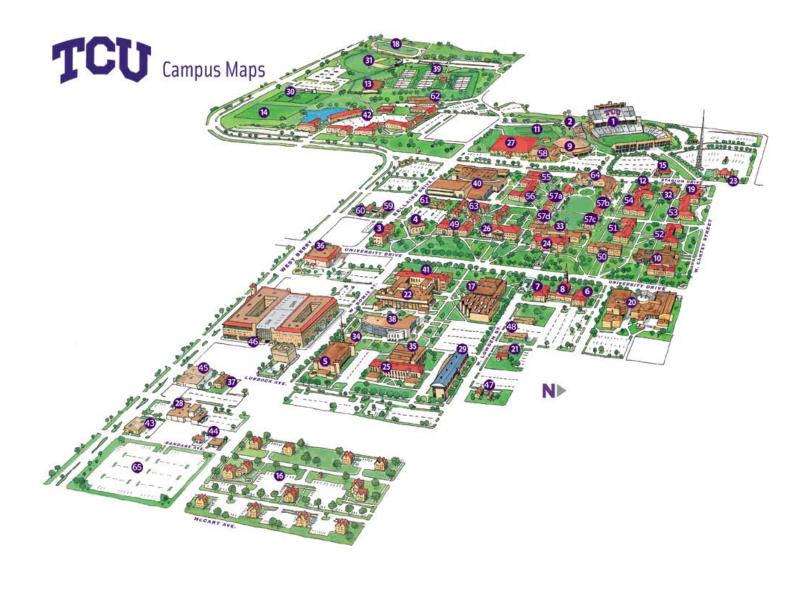

## Campus Map

- 01 Amon Carter Stadium
- 02 John Justice Athletic Center
- 03 Education Complex, J.E. & L.E. Mabee Foundation Bailey Building Palko Hall
- 04 Ballet Building
- 05 Annie Richardson Bass Building (Harris)
- 06 Theodore Beasley Hall (Brite Divinity)
- 07 JoAnn & Wayne Moore Building (Brite Divinity)
- 08 Robert Carr Chapel
- 09 Daniel-Meyer Coliseum

- 10 Ed Landreth Hall/Walsh Center for Performing Arts
- 11 Sheridan & Clif Morris Football Practice Fields
- 12 Health Center/Counseling Center
- 13 Bayard H. Friedman Indoor Tennis Courts
- 14 Intramural Fields
- 15 Dee J. Kelly Alumni & Visitors Center
- 16 Leibrock Village Housing
- 17 Mary Couts Burnett Library
- 18 Lowden Track & Field
- 19 Miller Hearing-Speech Clinic
- 20 Moudy Visual Arts/Communication Building
- 21 Pastoral Care Center

Campus Map - continued

22 – Sid W. Richardson Building (Sciences)

23 – Winthrop Rockefeller Building for Ranch Management

24 - Dave Reed Hall

25 – Dan Rogers Hall (Business)

26 - M.E. Sadler Hall

27 – Sam Baugh Indoor Football Practice Facility & Cox Field

28 - Secrest-Wible Building

29 – Steve & Sarah Smith Entrepreneur Hall (Business)

30 - Garvey-Rosenthal Soccer Stadium

31 - Charlie & Marie Lupton Baseball Stadium

32 - KinderFrogs/Starpoint School

33 – Scharbauer Hall

34 - Center for Instructional Services Building

35 - Charles Tandy Hall (Business)

36 - TCU Barnes & Noble Bookstore

37 – Police Department

38 – Tucker Technology Center, William E. & Jean Jones

39 – Bayard H. Friedman Tennis Center

40 - University Recreation Center

41 – Winton-Scott Hall (Sciences)- Army ROTC

42 – Greek Residence Halls (Worth Hills)

Beckham-Shelburne

Brachman

Frances Sadler

Martin-Moore

Moody Jr., W.L.

**Tomlinson** 

Wiggins

43 – Institute of Behavioral Research

44 – TCU Press

45 – Design, Merchandising & Textiles/
Development Information Services (DIS)

47 - ROTC Air Force

48 – Anthropology/Criminal Justice/Sociology

**Residence Halls** 

46 - GrandMarc at Westberry Place

49 – Clark

50 – Jarvis

51 – Foster

52 – Waits

53 – Sherley

54 - Colby

55 – Moncrief

56 - Milton Daniel

57c- Carter, Amon G.

57a - King, Teresa & Luther

57b- Samuelson, Kellye Wright

57d- Wright, Mary & Robert J.

63 - Tom Brown/Pete Wright

58 – Ed & Rae Schollmaier Basketball Complex

59 – Music Building South

60 – Human Resources

61 - ROTC Rifle Range

62 - Physical Plant

64 – Brown-Lupton University Union

65 - Sandage Parking Lot